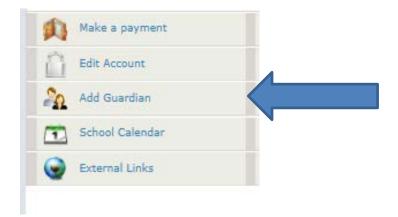

1. Once logged in as a student, on the left side menu, click on Add Guardian.

2. Complete the required fields for the guardian and click *Save*.

| ADD GUARDIAN ACCOUNT              |                                                                                                              |  |
|-----------------------------------|--------------------------------------------------------------------------------------------------------------|--|
| Here you can add your guardian to | your account.                                                                                                |  |
| Last Name*                        |                                                                                                              |  |
| First Name*                       |                                                                                                              |  |
| Email Address*                    |                                                                                                              |  |
| Phone                             | ()                                                                                                           |  |
| Login*                            |                                                                                                              |  |
| New Password*                     |                                                                                                              |  |
| Confirm Password*                 |                                                                                                              |  |
| Your answ<br>you forget           | er to the secret question will be used to verify your identity in case your password or need to speak to us. |  |
| Secret Question*                  | Select                                                                                                       |  |
| Secret Answer*                    |                                                                                                              |  |
|                                   |                                                                                                              |  |
|                                   | Save                                                                                                         |  |